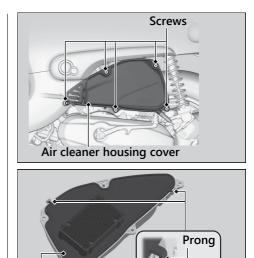

## NOTICE

Using the wrong air cleaner element may cause premature engine wear or performance problems.

- **1.** Remove the air cleaner housing cover by removing the screws.
- **2.** Remove the air cleaner element from the air cleaner housing cover by removing the prongs from the slots.
- 3. Install the new air cleaner element.
  - Make sure the air cleaner element is installed securely.
- **4.** Install the parts in the reverse order of removal.
  - Make sure the air cleaner housing cover is installed securely.