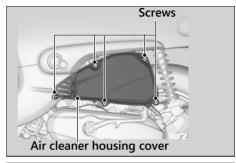

## NOTICE

Using the wrong air cleaner element may cause premature engine wear or performance problems.

- **1.** Remove the air cleaner housing cover by removing the screws.
- **2.** Remove the air cleaner element from the air cleaner housing cover by removing the prongs from the slots.
- 3. Install the new air cleaner element.
  - Make sure the air cleaner element is installed securely.
- **4.** Install the parts in the reverse order of removal.
  - ▶ Make sure the air cleaner housing cover is installed securely.