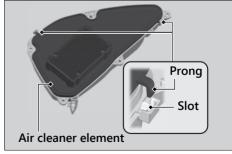

## NOTICE

Using the wrong air cleaner element may cause premature engine wear or performance problems.

- **1.** Remove the air cleaner housing cover by removing the screws.
- **2.** Remove the air cleaner element from the air cleaner housing cover by removing the prongs from the slots.
- 3. Install the new air cleaner element.
  - Make sure the air cleaner element is installed securely.
- **4.** Install the parts in the reverse order of removal.
  - ▶ Make sure the air cleaner housing cover is installed securely.