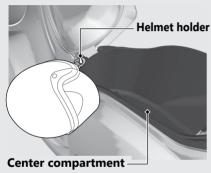

# **Storage Equipment** (Continued) Helmet Holder

The helmet holder is located under the seat.

Duse the helmet holder only when parked.

#### **Center Compartment**

Never exceed the maximum weight limit.