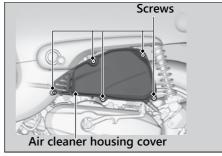

## NOTICE

Using the wrong air cleaner element may cause premature engine wear or performance problems.

- **1.** Remove the air cleaner housing cover by removing the screws.
- **2.** Remove the air cleaner element from the air cleaner housing cover by removing the prongs from the slots.
- 3. Install the new air cleaner element.
  - Make sure the air cleaner element is installed securely.
- **4.** Install the parts in the reverse order of removal.
  - Make sure the air cleaner housing cover is installed securely.