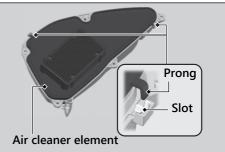

## NOTICE

Using the wrong air cleaner element may cause premature engine wear or performance problems.

- **1.** Remove the air cleaner housing cover by removing the screws.
- **2.** Remove the air cleaner element from the air cleaner housing cover by removing the prongs from the slots.
- 3. Install the new air cleaner element.
  - Make sure the air cleaner element is installed securely.
- **4.** Install the parts in the reverse order of removal.
  - Make sure the air cleaner housing cover is installed securely.