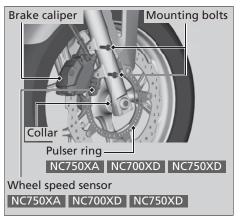

## NC750XA NC700XD NC750XD

When removing and installing the wheel, be careful not to damage the wheel speed sensor and pulser ring.

## Removal

- 1. Place on a firm, level surface.
- Cover right side of the front wheel and brake caliper with protective tape or cloth.
- **3.** On the right side, remove the mounting bolts and remove the brake caliper.
  - u Support the brake caliper assembly so that it doesn't hang from the brake hose. Do not twist the brake hose.
  - u Avoid getting grease, oil, or dirt on the disc or pad surfaces.
  - u Do not pull the brake lever while the brake caliper is removed.
  - u Take care to prevent the brake caliper from scratching the wheel during removal.