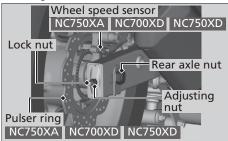

## NC750XA NC700XD NC750XD

When adjusting the drive chain slack, be careful not to damage the wheel speed sensor and pulser ring.

- **1.** Shift the transmission to Neutral. Stop the engine.
- **2.** Place your motorcycle on the side stand on a level surface.
- 3. Loosen the rear axle nut.

Drive Chain u Adjusting the Drive Chain Slack

**4.** Loosen the lock nuts on both sides of the swingarm.