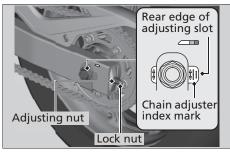

## Adjusting the Drive Chain Slack

Adjusting the chain requires special tools. Have the drive chain slack adjusted by your dealer.

Drive Chain u Adjusting the Drive Chain Slack

**4.** Loosen the lock nuts on both sides of the swingarm.