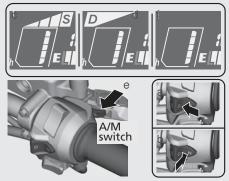

## Changing between D mode and S mode while in AT MODE

Press the D/S side of the N-D switch. The S or D mode indicator comes on (c , d ). Changing between AT MODE and MT MODE

Press the A/M switch (e  $\,$  ). The S or D indicator goes out while MT MODE is selected (f  $\,$  ).