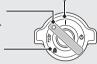

## Kontak Anahtari

Elektrik sistemini açıp kapatır, gidonu kilitler.

►Anahtar (Kapalı) veya 🖟 (Kilitli) konumunda iken çıkarılabilir.

## Gidon kilidi

Hırsızlığı önlemek için park ettiğinizde gidonu kilitleyiniz.

U-şekilli bir tekerlek kilidi veya benzer bir aparat kullanmanız da tavsiye edilir.

(Açık) Mars/sürüş için elektrik sistemini acar

(Kapalı) Motoru kapatír.

(Kilitli)
Gidonu kilitler.