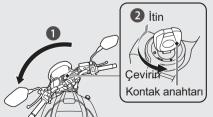

## Kilitleme

- Gidon kollarını tamamen sola çeviriniz.
- 2 Anahtarı aşağı doğru bastırınız ve kontak anahtarını 🔒 (Kilitli) konumuna getiriniz.
  - ►Kilidi açmak zor ise gidon kolunu sallayınız.
- Anahtarı çıkarınız.