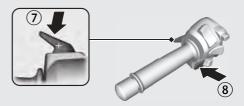

## **Gear shift operation**

Shifting Up:

Press the shift up switch (+) (7).

Shifting Down:

Press the shift down switch (-) (8).

You cannot continue shifting gear by keeping the shift switch pressed.

To continue shifting gear release the switch and press it again.