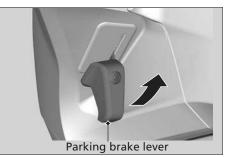

## Inspecting the Parking Brake

Place your motorcycle on a firm, level surface. Stop the engine and push your motorcycle while applying the parking brake lever to check the efficacy of the parking brake.

If the efficacy of the parking brake becomes weak, have the brake adjusted by your dealer.