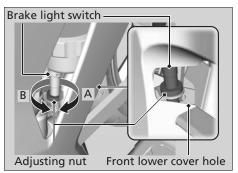

## Adjusting the Brake Light Switch

Check the operation of the brake light switch.

Insert hands from front of the front lower cover hole.

Hold the brake light switch and turn the adjusting nut in the direction A if the switch operates too late, or turn the nut in the direction B if the switch operates too soon.