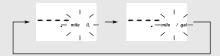

## 5 Changing of fuel mileage meter unit:

1 Press the SEL button to select "mile/L" or "mile/gal."

If the "km/h" for speed and "km" for mileage are selected, the fuel mileage shown by "L/100 km" or "km/L."