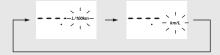

## 5 Changing of fuel mileage meter unit:

1 Press the SEL button to select "mile/L" or "mile/gal."

If the "km/h" for speed and "km" for mileage are selected, the fuel mileage shown by "L/100 km" or "km/L."

2 Press the <u>SET</u> button. The fuel mileage meter unit is set, and then the display moves to the changing of temperature gauge unit.