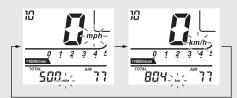

## 4 Changing of speed and mileage unit:

1 Press the SEL button to select either "mph" and "mile" or "km/h" and "km."

Press the SET button. The speed and mileage unit is set, and then the display moves to the changing of the fuel mileage meter unit.