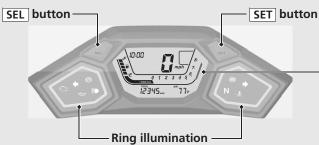

## The display backlight color and the ring illumination color

You can change the setting of the display backlight color and the ring illumination color. When you set to "COL A" (COLOR A), the backlight color and ring illumination color changes in accordance with changing between N, D and S or changing between MT mode and AT mode. Default setting is "COL A."