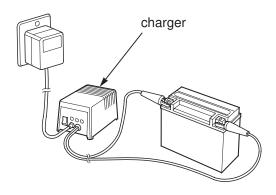

## **Battery Charging**

Refer to Safety Precautions on page 79.

Be sure to read the information that came with your battery charger and follow the instructions on the battery. Improper charging may damage the battery.

We recommend using a charger designed specifically for your Honda, which can be purchased from your dealer. These units can be left connected for long periods without risking damage to the battery. However, do not intentionally leave the charger connected longer than the time period recommended in the charger's instructions.