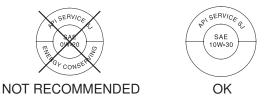

## **Oil Recommendation**

| API classification  | SG or higher except oils labeled |
|---------------------|----------------------------------|
|                     | as energy conserving on the      |
|                     | circular API service label       |
| viscosity (weight)  | SAE 10W-30                       |
| JASO T 903 standard | MA                               |
| suggested oil *     | Pro Honda GN4 4-stroke oil (USA  |
|                     | & Canada) or Honda 4-stroke oil, |
|                     | or an equivalent motorcycle oil. |

- \*Suggested oils are equal in performance to SJ oils that are not labeled as energy conserving on the circular API service label.
- Your Honda MUV does not need oil additives. Use the recommended oil.
- Do not use oils with graphite or molybdenum additives. They may adversely affect clutch operation.
- Do not use API SH or higher oils displaying a circular API "energy conserving" service label on the container. They may affect lubrication and clutch performance.

• Do not use non-detergent, vegetable, or castor based racing oils.