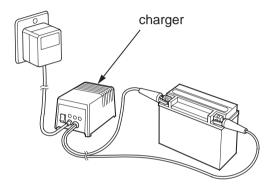

## **Battery Charging**

Refer to Safety Precautions on page 79.

Be sure to read the information that came with your battery charger and follow the instructions on the battery. Improper charging may damage the battery.

We recommend using a charger designed specifically for your Honda, which can be purchased from your dealer. These units can be left connected for long periods without risking damage to the battery. However, do not intentionally leave the charger connected longer than the time period recommended in the charger's instructions.