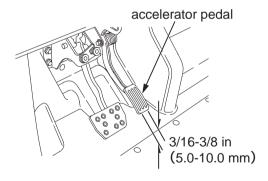

## Inspection

Check freeplay of the accelerator pedal.

Freeplay:

3/16-3/8 in (5.0-10.0 mm)