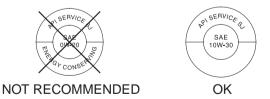

## **Oil Recommendation**

| API classification  | SG or higher except oils labeled |
|---------------------|----------------------------------|
|                     | as energy conserving on the      |
|                     | circular API service label       |
| viscosity (weight)  | SAE 10W-30                       |
| JASO T 903 standard | MA                               |
| suggested oil *     | Pro Honda GN4 4-stroke oil (USA  |
|                     | & Canada) or Honda 4-stroke oil, |
|                     | or an equivalent motorcycle oil. |

- \*Suggested oils are equal in performance to SJ oils that are not labeled as energy conserving on the circular API service label.
- Your Honda MUV does not need oil additives. Use the recommended oil.
- Do not use oils with graphite or molybdenum additives. They may adversely affect clutch operation.
- Do not use API SH or higher oils displaying a circular API "energy conserving" service label on the container. They may affect lubrication and clutch performance.

• Do not use non-detergent, vegetable, or castor based racing oils.