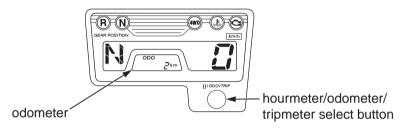

## Odometer (CM type only)

When selected, the odometer registers total distance traveled in kilometers while the iginition is ON ( | ). To change the display from tripmeter or hourmeter to odometer, press and release the hourmeter/odometer/tripmeter select button.