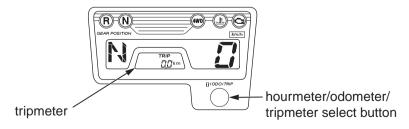

## **Tripmeter (CM type only)**

When selected, the tripmeter shows mileage per trip while the ignition is ON (||). To change the display from odometer of hourmeter to tripmeter, press and release the hourmeter/odometer/tripmeter select button. To reset the tripmeter to zero, press the hourmeter/odometer/tripmeter select button and hold it in for at least 2 seconds.