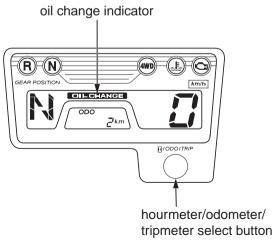

## Oil Change Indicator (CM type only)

The oil change indicator appears in the display when the mileage or operating hours on your Honda MUV approaches the oil change interval specified on the maintenance schedule (page 82).

Reset the indicator after each oil change.

To reset the indicator, press and hold the hourmeter/odometer/tripmeter select button and turn the ignition switch to ON (1) for more than 5 seconds. The indicator message will disappear.

If the oil is changed before the oil change indicator appears, be sure to reset the oil change indicator after changing the oil, except after the initial oil change.