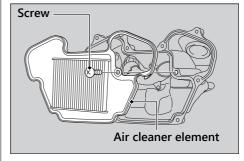

## NOTICE

Using the wrong air cleaner element may cause premature engine wear or performance problems.

- **1.** Remove the air cleaner case cover by removing the screws.
- **2.** Remove the air cleaner element by removing the screw.
- 3. Install the new air cleaner element.
  - Make sure the air cleaner element is installed securely.

**Torque:** 0.8 lbf·ft (1.1 N·m, 0.1 kgf·m)

- **4.** Install the parts in the reverse order of removal.
  - ▶ Make sure the air cleaner case cover is installed securely.

**Torque:** 0.8 lbf·ft (1.1 N·m, 0.1 kgf·m)