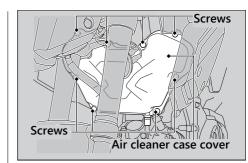

## NOTICE

Using the wrong air cleaner element may cause premature engine wear or performance problems.

- **1.** Remove the air cleaner case cover by removing the screws.
- **2.** Remove the air cleaner element by removing the screw.
- 3. Install the new air cleaner element.
  - Make sure the air cleaner element is installed securely.