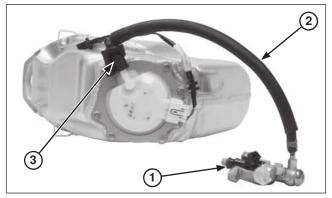

## Engine servicing

(1) O-RING (NEW)(2) FUEL FEED HOSE(3) QUICK CONNECTOR

(1) 2P CONNECTOR

Always replace the injector O-ring with a new one whenever the injector is removed from the cylinder head. Install a new O-ring into the injector groove. Install the fuel feed hose.