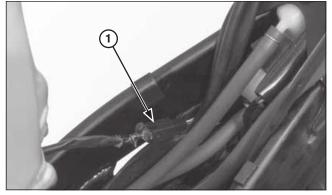

Install the fuel tank onto the frame and connect the fuel pump 2P connector.

(1) FUEL TANK(2) BOLT(3) BREATHER HOSE

Install the fuel tank into the frame being careful not to pinch the throttle cable.

Install and tighten the fuel tank mounting bolts. Connect the fuel tank breather hose to the hose clip.