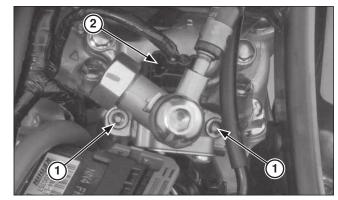

(1) SOCKET BOLTS(2) 2P (BLACK) CONNECTOR

Install and tighten the injector holder socket bolts to the specified torque.

Torque: 8 - 12 N·m (0.8 - 1.2 kgf·m, 5.9 - 8.8 lbf·ft)

Connect the fuel injector 2P (Black) connector.