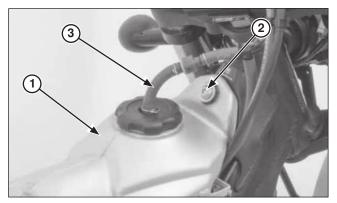

Install the fuel tank onto the frame and connect the fuel pump 2P connector.

(1) FUEL TANK(2) BOLT(3) BREATHER HOSE

Install the fuel tank into the frame being careful not to pinch the throttle cable.

Install and tighten the fuel tank mounting bolts. Connect the fuel tank breather hose to the hose clip.