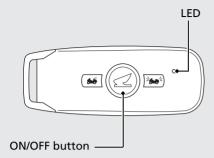

## To Switch the Honda SMART Key System to Activation or Deactivation

Press and hold the ON/OFF button for more than 1 second.

## To Check the Honda SMART Key System Status

Press the ON/OFF button for less than 1 second. The LED of the Honda SMART Key will show the status.

When the LED of the Honda SMART Key:

Blinks 3 times: Honda SMART Key (activation) system authentication

can be performed.

Lights briefly: Honda SMART Key (deactivation) system authentication

can not be performed.