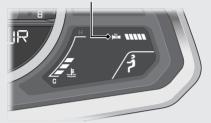

## **I** Handle Grip Heater Indicator (► Handle Grip Heater Indica

Comes on when the handle grip heater is on and indicates the selected heater level. The handle grip heater has 5 levels.

## Handle grip heater indicator ( )

When the handle grip heater indicator flashes, go to your dealer for service.