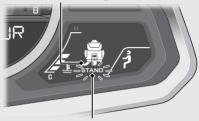

#### Side Stand Indicator

The side stand segment flashes with the "STAND" when the side stand is put down. It goes off when the side stand is raised.

### Side stand segment

"STAND" indicator