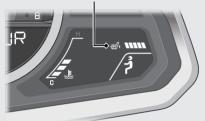

# Rider Seat Heater Indicator ( ##/1)

### GL1800/D/DA

Comes on when the rider seat heater is on and indicates the selected heater level. The rider seat heater has 5 levels.

## Rider seat heater indicator ( ##/1)

When the rider seat heater indicator flashes, go to your dealer for service.