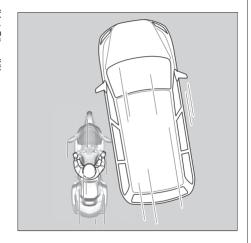

Son olarak, eğer motosiklet sert bir bariyer veya burada da gösterildiği gibi aynı yönde seyir halinde olan başka bir araç gibi durağan bir obje ile yandan çarpışırsa hava yastıkları açılmaz.