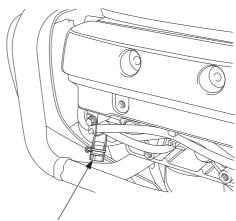

## Draining

LEFT SIDE

crankcase breather tube plug

- 1. Remove the left cylinder head side cover (page 169).
- 2. Place a drain pan under the crankcase breather tube plug.
- 3. Remove the plug to drain the deposits in the tube.
- 4. Reinstall the crankcase breather tube plug.
- 5. Reinstall the left cylinder head side cover.