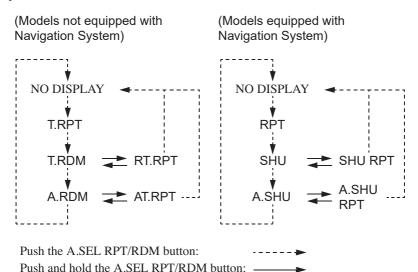

## To select a play mode

Push the A.SEL RPT/RDM button until the desired play mode is displayed. The display changes as follows each time the A.SEL RPT/RDM button is pushed.

Play Mode Menu Items

| Not equipped with<br>Navigation | Equipped with<br>Navigation | Function                                                                                            |
|---------------------------------|-----------------------------|-----------------------------------------------------------------------------------------------------|
| T.RPT                           | RPT                         | Repeats the current track.                                                                          |
| T.RDM                           | SHU                         | Plays all available files in a selected list (playlists, artists, albums or songs) in random order. |
| A.RDM                           | A.SHU                       | Plays all available albums in random order.                                                         |
| RT.RPT                          | SHU RPT                     | Repeats current file in T.RDM/SHU play mode.                                                        |
| AT.RPT                          | A.SHU<br>RPT                | Repeats current file in A.RDM/<br>A.SHU play mode.                                                  |