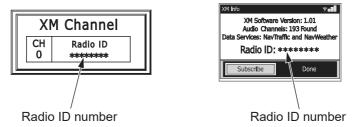

## XM® Radio (USA only)

To get your Radio ID number, push the TUNE/CH lever until CH 0 appears in the display under channel mode (Display channel 0 at only ALL Category search mode) (page 123) or choose Menu screen on the Setup/info menu, highlight  $XM^{\circledast}$  Info and press ENT.