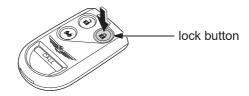

• To lock the compartments – push the lock button. (The front and rear turn signal lights will blink once.)

• To unlock the compartments – push the unlock button. (The front and rear turn signal lights will blink twice.)