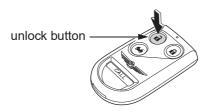

• To lock the compartments – push the lock button. (The front and rear turn signal lights will blink once.)

• To unlock the compartments – push the unlock button. (The front and rear turn signal lights will blink twice.)