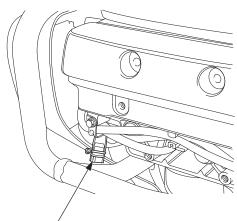

## LEFT SIDE

crankcase breather tube plug

- 1. Remove the left cylinder head side cover (page 169).
- 2. Place a drain pan under the crankcase breather tube plug.
- 3. Remove the plug to drain the deposits in the tube.
- 4. Reinstall the crankcase breather tube plug.
- 5. Reinstall the left cylinder head side cover.