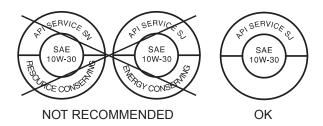

## Oil Recommendation

| API classification  | SG or higher except oils labeled as energy conserving or resource conserving on the circular API service label |
|---------------------|----------------------------------------------------------------------------------------------------------------|
| viscosity (weight)  | SAE 10W-30                                                                                                     |
| JASO T 903 standard | MA                                                                                                             |
| suggested oil*      | Pro Honda GN4 4-stroke oil (USA & Canada), or Honda 4-stroke oil, or an equivalent motorcycle oil.             |

- \* Suggested oils are equal in performance to SJ oils that are not labeled as energy conserving or resource conserving on the circular API service label.
- Your motorcycle does not need oil additives. Use the recommended oil.
- Do not use oils with graphite or molybdenum additives. They may adversely affect clutch operation.
- Do not use API SH or higher oils displaying a circular API "energy conserving" or "resource conserving" service label on the container. They may affect lubrication and clutch performance.