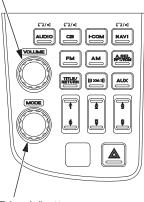

(NAVI VOLUME level ranges: from 5 down to -5)

MODE knob/button

| NAVI                  | Volume     |
|-----------------------|------------|
| Quieter<br>than Audio | than Audio |

VOLUME knob/button