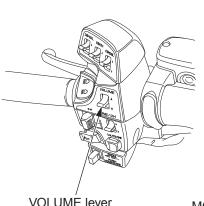

## Navi Volume Control

To select the volume control, push the VOLUME knob/button until "NAVI VOL" is displayed (page 98). Then, within the 5 seconds, change the navigation volume control.

To make the Navi volume louder than the audio volume – push the VOLUME lever up or turn the VOLUME knob/button clockwise.

To make the Navi volume quieter than the audio volume – push the VOLUME lever down or turn the VOLUME knob/button counterclockwise.

To increase or decrease the volume rapidly – push the VOLUME lever up or down and hold it down.