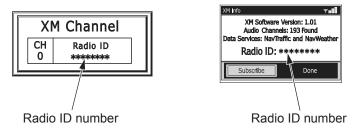

## XM<sup>®</sup> Radio (USA only)

To get your Radio ID number, push the TUNE/CH lever until CH 0 appears in the display under channel mode (Display channel 0 at only ALL Category search mode) (page 123) or choose Menu screen on the Setup/info menu, highlight  $XM^{\circledast}$  Info and press ENT.