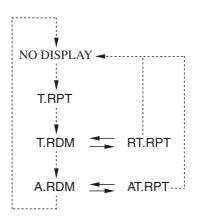

## To select a play mode

Push the A.SEL RPT/RDM button until the desired play mode is displayed. The display changes as follows each time the A.SEL RPT/RDM button is pushed.

| Push the A.SEL RPT/RDM button:          | ·····► |
|-----------------------------------------|--------|
| Push and hold the A.SEL RPT/RDM button: |        |

| Play | Mode | Menu | Items |
|------|------|------|-------|
|------|------|------|-------|

| MODE   | Function                                                                                            |
|--------|-----------------------------------------------------------------------------------------------------|
| T.RPT  | Repeats the current track.                                                                          |
| T.RDM  | Plays all available files in a selected list (playlists, artists, albums or songs) in random order. |
| A.RDM  | Plays all available albums in random order.                                                         |
| RT.RPT | Repeats current file in T.RDM play mode.                                                            |
| AT.RPT | Repeats current file in A.RDM play mode.                                                            |