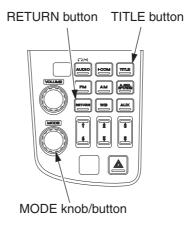

Push the TITLE button to change the title display of albums, songs and artists. Push and hold the TITLE button to display the text data of albums, songs and artists from first 8 characters to next 8 characters.

Push the RETURN button to go back to the previous menu while selecting a playlist, artist, album and song.