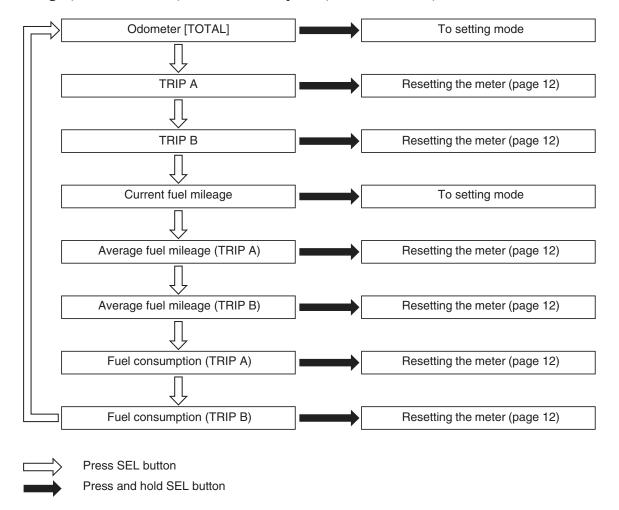

## Normal MODE

Press the SEL button to select the Odometer, TRIP A, TRIP B, Current fuel mileage, Average fuel mileage (TRIP A/TRIP B) or Fuel consumption (TRIP A/TRIP B).