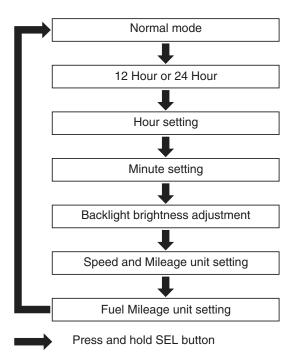

## Setting MODE

Press and hold the SEL button while odometer or current fuel mileage is displayed, the display turn into the setting mode.

Following items can be changed sequentially.

- Time format setting
- Clock setting
- Backlight brightness adjustment
- Changing of speed and mileage unit
- Changing of fuel mileage unit

In addition, to move the ordinary display at display setting.

- The buttons is not pressed for about 30 seconds.
- Stop the engine and then restart the engine.