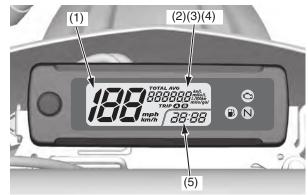

## **Multi-function Display**

The multi-function display includes the following functions:

speedometer odometer tripmeter A & B fuel mileage meter digital clock

The digital clock will reset if the battery is disconnected.

(1) speedometer(2) odometer

(3) tripmeter(4) fuel mileage meter(5) digital clock