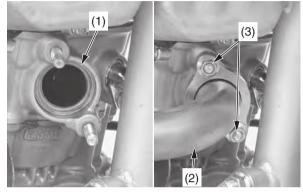

## **Exhaust Pipe Installation**

- 1. Install a new exhaust pipe gasket (1) as shown.
- 2. Install the exhaust pipe (2) and exhaust pipe joint nuts (3).

- (1) exhaust pipe gasket (new)
- (2) exhaust pipe
- (3) exhaust pipe joint nuts
- 3. Install the muffler (page 86) but do not tighten the bolts yet.
- 4. Tighten the exhaust pipe joint nuts to the specified torque:
  - 8 lbf-ft (11 N-m, 1.1 kgf-m)
- 5. Tighten the muffler clamp bolt and muffler mounting bolts (page 86).
- 6. Installation can be done in the reverse order of removal.