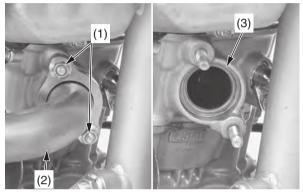

## **Exhaust Pipe Removal**

- 1. Remove the muffler (page 85).
- 2. Remove the exhaust pipe joint nuts (1), exhaust pipe (2) and old gasket (3).

- (1) exhaust pipe joint nuts
- (2) exhaust pipe
- (3) gasket (old)