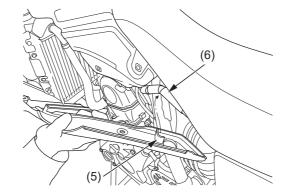

- (1) fuel tank bolts/washers
- (2) fuel tank band
- (3) fuel line
- (4) breather tube

- 6. Install the seat (page 29).
- 7. Install the left shroud tab (5) under the crankcase breather tube (6).

- (5) left shroud tab
- (6) crankcase breather tube
- 8. Install the shrouds (7) and shroud B bolts (8).
- 9. Install and tighten the shroud A bolts/collars (9).
- 10. Tighten the shroud B bolts.