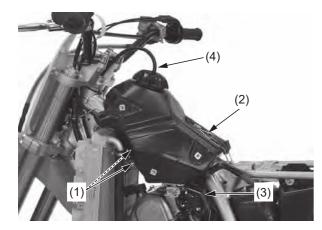

## Installation

- 1. Install the fuel tank on the frame.
- 2. Install the fuel tank bolts/washers (1), then tighten them.
- 3. Hook the fuel tank band (2).
- 4. Connect the fuel line (3).
- 5. Put the breather tube (4) in the steering stem nut.

- (1) fuel tank bolts/washers
- (2) fuel tank band
- (3) fuel line
- (4) breather tube

- 6. Install the seat (page 29).
- 7. Install the left shroud tab (5) under the crankcase breather tube (6).

- (5) left shroud tab
- (6) crankcase breather tube
- 8. Install the shrouds (7) and shroud B bolts (8).
- 9. Install and tighten the shroud A bolts/collars (9).
- 10. Tighten the shroud B bolts.