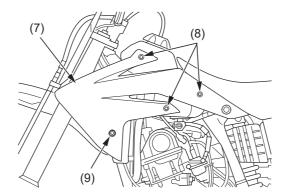

- (1) fuel tank bolts/washers
- (2) fuel tank band
- (3) fuel line
- (4) breather tube

- 6. Install the seat (page 29).
- 7. Install the left shroud tab (5) under the crankcase breather tube (6).

- (5) left shroud tab
- (6) crankcase breather tube
- 8. Install the shrouds (7) and shroud B bolts (8).
- 9. Install and tighten the shroud A bolts/collars (9).
- 10. Tighten the shroud B bolts.

- (7) shroud
- (8) shroud B bolts
- (9) shroud A bolt/collar