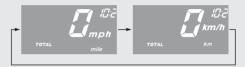

## 4 Changing of speed and mileage unit:

a Press SEL button to select either "mph" and "mile" or "km/h" and "km".

**b** Press and hold SEL button. The speed and mileage unit is set, and then the display will return to the ordinary display.