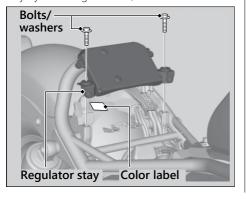

## **Replacing Parts**

Always use Honda Genuine Parts or their equivalents to ensure reliability and safety. When ordering colored components, specify the model name, color, and code mentioned on the color label. The color label is attached to the battery box under the seat. P. 67
To check the color label, remove the regulator stay by removing the bolts/washers.