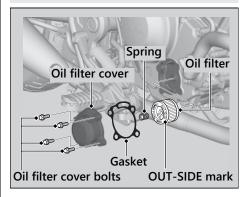

Install the oil filter spring into the oil filter cover, and then install the new gasket and oil filter cover by tightening the oil filter cover bolts.

Torque: 9 lbf·ft (12 N·m, 1.2 kgf·m)

**9.** Install a new sealing washer onto the drain bolt. Tighten the drain bolt.