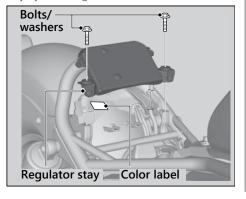

## **Replacing Parts**

Always use Honda Genuine Parts or their equivalents to ensure reliability and safety. When ordering colored components, specify the model name, color, and code mentioned on the color label. The color label is attached to the battery box under the seat. P. 64

To check the color label, remove the regulator stay by removing the bolts/washers.