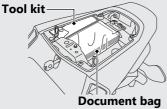

## **Storage Equipment**

Helmet holders, a helmet set wire (in the tool kit), a tool kit, and document bag are located under the rear seat.

There is also space to store a U-shaped lock.

- U-shaped lock is not included with this vehicle.
- ► The U-shaped lock is held in place above the rear fender.
- ▶ Use the helmet holder only when parked.
- Some U-shaped locks may not fit in the compartment due to their size or design.