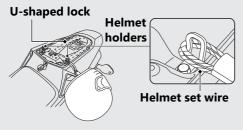

## **Storage Equipment**

Helmet holders, a helmet set wire (in the tool kit), a tool kit, and document bag are located under the rear seat.

There is also space to store a U-shaped lock.

- U-shaped lock is not included with this vehicle.
- ► The U-shaped lock is held in place above the rear fender.
- ▶ Use the helmet holder only when parked.
- Some U-shaped locks may not fit in the compartment due to their size or design.

## **AWARNING**

Riding with a helmet attached to the holder can interfere with the rear wheel or suspension and could cause a crash in which you can be seriously hurt or killed.

Use the helmet holder only while parked. Do not ride with a helmet secured by the holder.