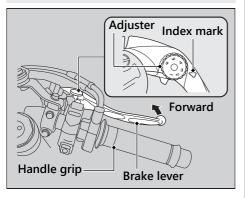

### Other Adjustments ► Adjusting the Front Suspension

After adjustment, check that the lever operates correctly before riding.

### NOTICE

Do not turn the adjuster beyond its natural limit.