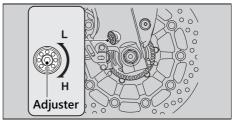

## | Spring Preload

You can adjust the spring preload by the adjuster to suit the load or the road surface. Turn clockwise to increase spring preload (high), or turn counterclockwise to decrease spring preload (low). The standard position is the 4 1/2 turns from the minimum setting.

#### NOTICE

Do not turn the adjuster beyond its limits. Adjust both left and right forks to the same spring preload.