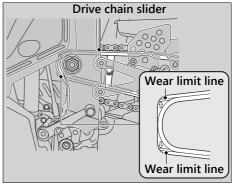

## **Checking the Drive Chain Slider**

Check the condition of the drive chain slider. The drive chain slider will need to be replaced if the chain slider is worn to the wear limit line.

If necessary have the drive chain slider replaced by your dealer.