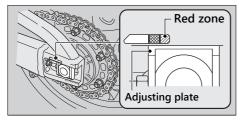

## I Checking the Drive Chain Wear

Check the chain wear label when adjusting the drive chain. If the front edge of the adjusting plate enters the red zone on the label after the chain has been adjusted to the proper slack, the chain is excessively worn and must be replaced.