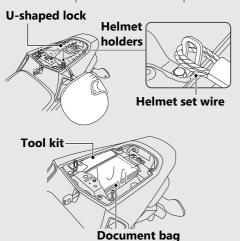

## **Storage Equipment**

Helmet holders, a helmet set wire (in the tool kit), a tool kit, and document bag are located under the rear seat.

There is also space to store a U-shaped lock.

- U-shaped lock is not included with this motorcycle.
- ► The U-shaped lock is held in place above the rear fender.
- ► Use the helmet holder only when parked.
- Some U-shaped locks may not fit in the compartment due to their size or design.