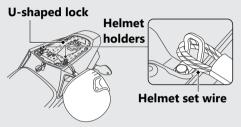

## **Storage Equipment**

Helmet holders, a helmet set wire (in the tool kit), a tool kit, and document bag are located under the rear seat.

There is also space to store a U-shaped lock.

- U-shaped lock is not included with this motorcycle.
- ► The U-shaped lock is held in place above the rear fender.
- ▶ Use the helmet holder only when parked.
- ➤ Some U-shaped locks may not fit in the compartment due to their size or design.

## **AWARNING**

Riding with a helmet attached to the holder can interfere with the rear wheel or suspension and could cause a crash in which you can be seriously hurt or killed.

Use the helmet holder only while parked. Do not ride with a helmet secured by the holder.