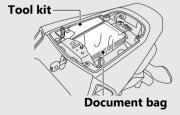

## **Storage Equipment**

Helmet holders, a helmet set wire (in the tool kit), a tool kit, and document bag are located under the rear seat.

There is also space to store a U-shaped lock.

- U-shaped lock is not included with this motorcycle.
- ► The U-shaped lock is held in place above the rear fender.
- ▶ Use the helmet holder only when parked.
- ➤ Some U-shaped locks may not fit in the compartment due to their size or design.