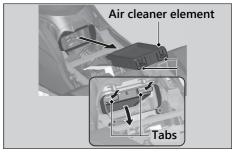

## NOTICE

Using the wrong air cleaner element may cause premature engine wear or performance problems.

- 1. Remove the front seat. 
  ▶ P. 55
- **2.** Remove the air cleaner case cover by removing the air cleaner case cover screws.
- **3.** Remove the air cleaner element by pushing the tabs.
- 4. Install the new air cleaner element.
  - Make sure the air cleaner element is installed securely.
- **5.** Install the air cleaner case cover and tighten the air cleaner case cover screws.