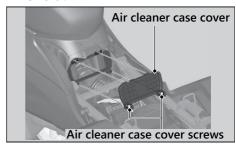

## NOTICE

Using the wrong air cleaner element may cause premature engine wear or performance problems.

- 1. Remove the front seat. 
  ▶ P. 55
- **2.** Remove the air cleaner case cover by removing the air cleaner case cover screws.
- **3.** Remove the air cleaner element by pushing the tabs.
- 4. Install the new air cleaner element.
  - Make sure the air cleaner element is installed securely.
- **5.** Install the air cleaner case cover and tighten the air cleaner case cover screws.