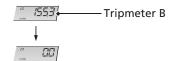

! When they are reset, "0.0" is displayed at each indication.

! Then, the display returns to the last selected indication.

To reset tripmeter B, press and hold **SEL** button with tripmeter B displayed.