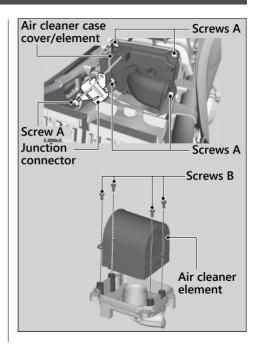

## NOTICE

Using the wrong air cleaner element may cause premature engine wear or performance problems.

- 1. Remove the seat. 
  ▶ P. 63
- 2. Remove the battery. 

  ▶ P. 61
- **3.** Remove the junction connector by removing screw A.
- **4.** Remove the air cleaner case cover/ element by removing screws A.
- **5.** Remove the air cleaner element by removing screws B.
- 6. Install the new air cleaner element.
  - Make sure the air cleaner element is installed securely.
- **7.** Install the parts in the reverse order of removal.